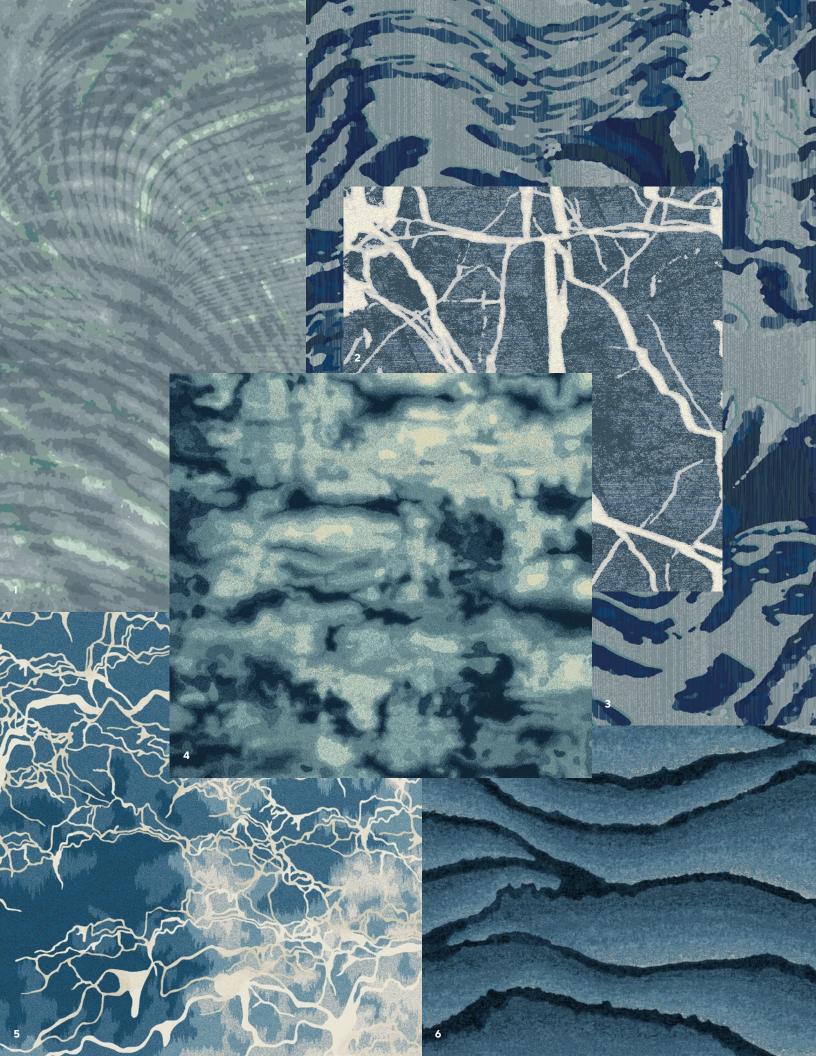

Royal Thai's 80/20 Axminster products have been certified to meet IMO standards for flammability.

- 1. EH072221P001 2. EX072220R001 3. FX049466P009
- 4. NH-023587-1
- 5. EH05892-3
- 6. EX058335P007