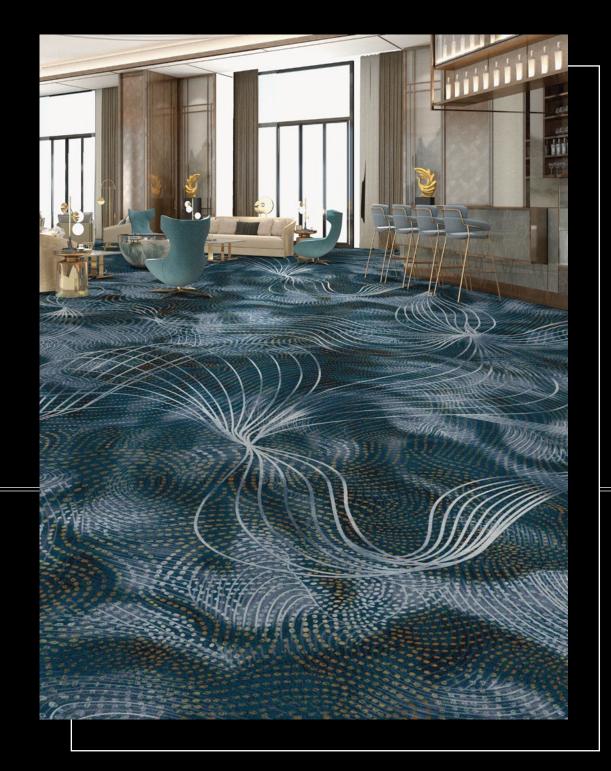

# LIMITLESS

Inspired by continuous motion and defined by inertia, *Limitless* represents Royal Thai's grit and commitment to growth. With a dedication to delivering the highest quality Axminster and Hand Tufted designs paired with a world-class team of support behind you, Royal Thai is equipped to carry your project through from idea to install. Let's move your concept forward. The potential is *Limitless*.

Design: MX060062P002 — AX — Repeat Size: 39' 6.57" x 46' 5.44"

## **AXMINSTER**

Axminster is one of the most durable types of carpets in the market because the pile yarn and backing yarns are interwoven, forming an extremely stable construction allowing these carpets to stand up to heavy use while retaining their pattern and color. Even after years of use, an Axminster carpet will retain design definition and colors will still be vibrant.

Our Axminster is offered in blends of premium wool and nylon, 100% nylon 6.6 and solution dyed nylon; all sturdy and stylish, they have been designed and engineered specifically for any project. In addition, our Axminster scores points for acoustical control, indoor air quality, easy and reduced maintenance, and longevity all which add up to maximum return on investment for our clients.