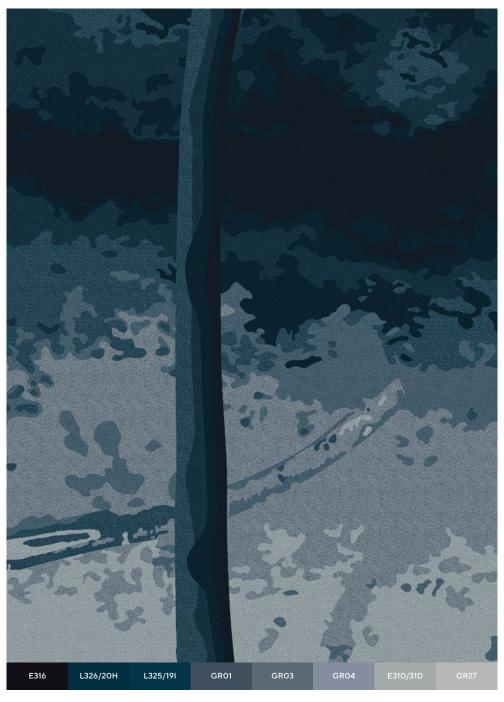

## **AXMINSTER**

Axminster is one of the most durable types of carpets in the market because the pile yarn and backing yarns are interwoven, forming an extremely stable construction allowing these carpets to stand up to heavy use while retaining their pattern and color. Even after years of use, an Axminster carpet will retain design definition and colors will still be vibrant.

Our Axminster is offered in blends of premium wool and nylon, 100% nylon 6.6 and solution dyed nylon; all sturdy and stylish, they have been designed and engineered specifically for any project. In addition, our Axminster scores points for acoustical control, indoor air quality, easy and reduced maintenance, and longevity all which add up to maximum return on investment for our clients.