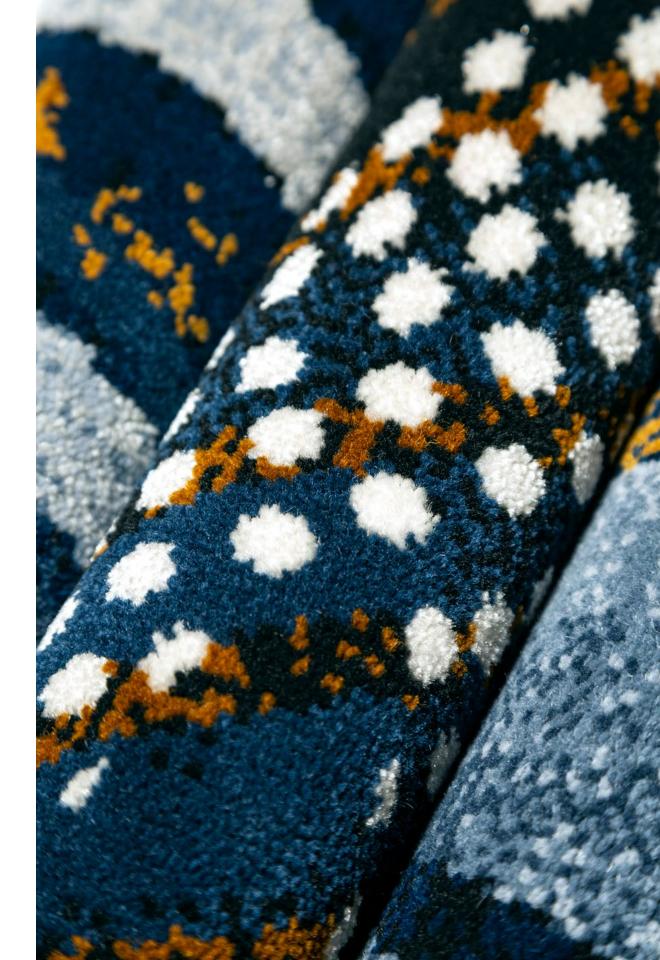

## **AXMINSTER**

Axminster is one of the most durable types of carpets in the market because the pile yarn and backing yarns are interwoven, forming an extremely stable construction allowing these carpets to stand up to heavy use while retaining their pattern and color. Even after years of use, an Axminster carpet will retain design definition and colors will still be vibrant.

Our Axminster is offered in blends of premium wool and nylon, 100% nylon 6.6 and solution dyed nylon; all sturdy and stylish, they have been designed and engineered specifically for any project. In addition, our Axminster scores points for acoustical control, indoor air quality, easy and reduced maintenance, and longevity all which add up to maximum return on investment for our clients.