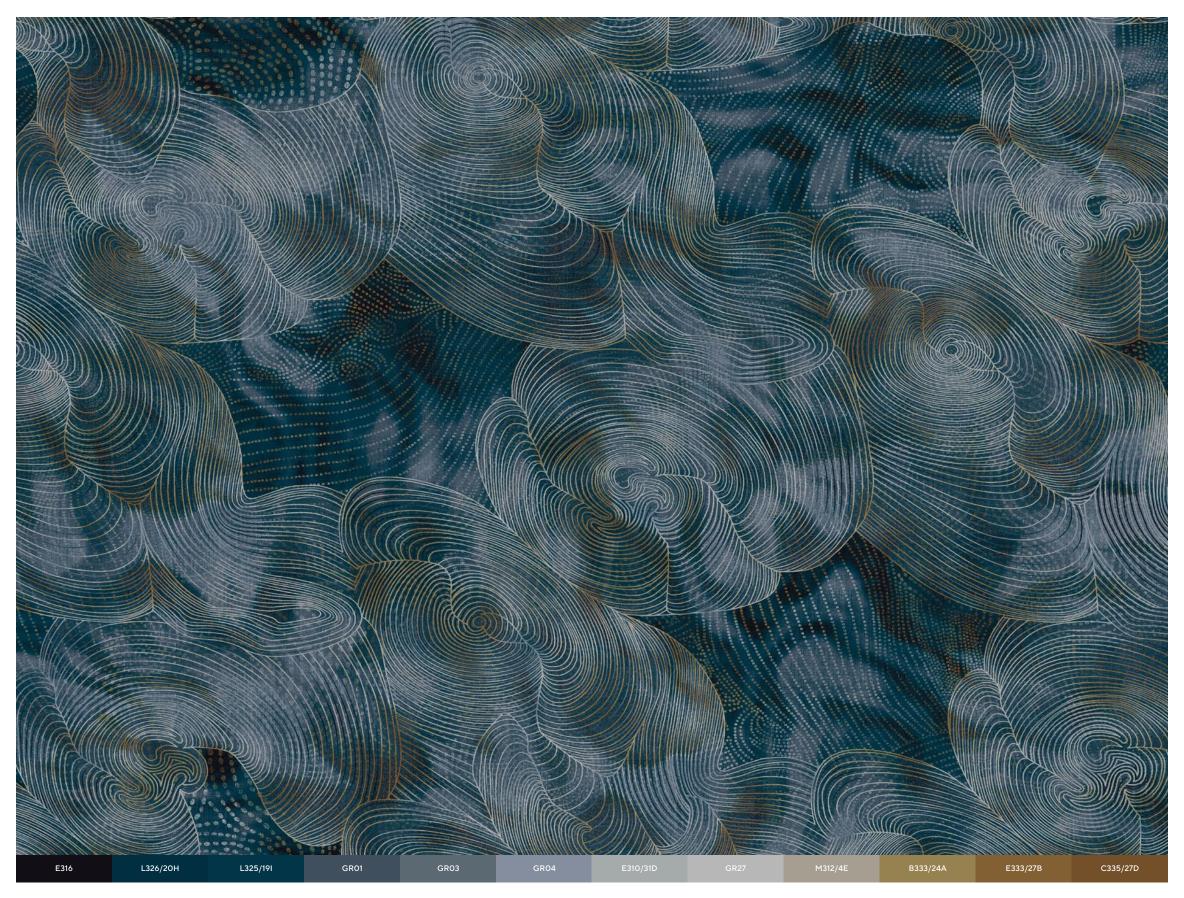

## **AXMINSTER**

Axminster is one of the most durable types of carpets in the market because the pile yarn and backing yarns are interwoven, forming an extremely stable construction allowing these carpets to stand up to heavy use while retaining their pattern and color. Even after years of use, an Axminster carpet will retain design definition and colors will still be vibrant.

Our Axminster is offered in blends of premium wool and nylon, 100% nylon 6.6 and solution dyed nylon; all sturdy and stylish, they have been designed and engineered specifically for any project. In addition, our Axminster scores points for acoustical control, indoor air quality, easy and reduced maintenance, and longevity all which add up to maximum return on investment for our clients.