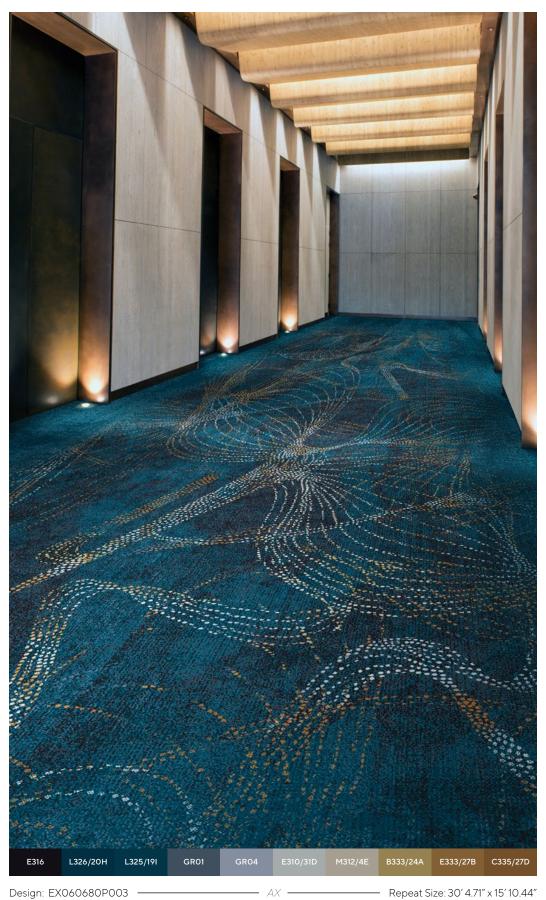

## **AXMINSTER**

Axminster is one of the most durable types of carpets in the market because the pile yarn and backing yarns are interwoven, forming an extremely stable construction allowing these carpets to stand up to heavy use while retaining their pattern and color. Even after years of use, an Axminster carpet will retain design definition and colors will still be vibrant.

Our Axminster is offered in blends of premium wool and nylon, 100% nylon 6.6 and solution dyed nylon; all sturdy and stylish, they have been designed and engineered specifically for any project. In addition, our Axminster scores points for acoustical control, indoor air quality, easy and reduced maintenance, and longevity all which add up to maximum return on investment for our clients.