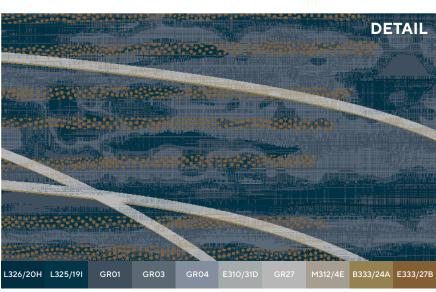

# LIMITLESS

Inspired by continuous motion and defined by inertia, *Limitless* represents Royal Thai's grit and commitment to growth. With a dedication to delivering the highest quality Axminster and Hand Tufted designs paired with a world-class team of support behind you, Royal Thai is equipped to carry your project through from idea to install. Let's move your concept forward. The potential is *Limitless*.































Design: MX060062P002 — AX — Repeat Size: 39' 6.57" x 46' 5.44"









### **ABOUT**

# **ROYAL THAI**

As carpet designers and collaborators, Royal Thai's inspiration draws from many worlds-from fine art, fashion and architecture to our process, machinery and materials. Partnering with a wide variety of artists from around the world, we offer a multicultural perspective with an extensive library of unique patterns and an unparalleled process-helping clients enhance their overall vision. No matter where in the world our carpets roll out, they capture attention and add the finishing touch to spaces and stories.

WHY

## **AXMINSTER**

Axminster is one of the most durable types of carpets in the market because the pile yarn and backing yarns are interwoven, forming an extremely stable