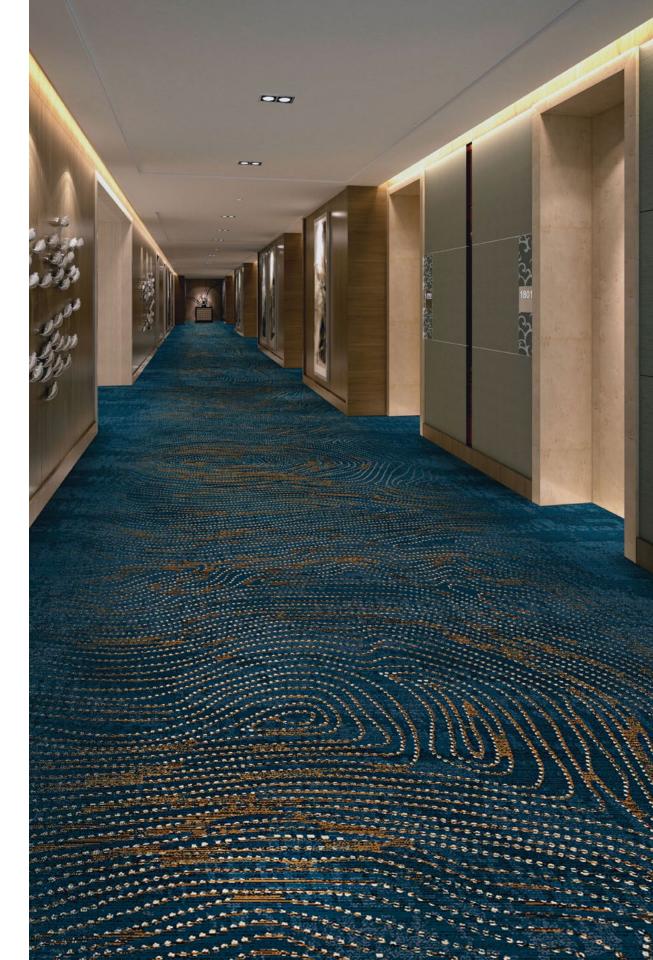

## **AXMINSTER**

Axminster is one of the most durable types of carpets in the market because the pile yarn and backing yarns are interwoven, forming an extremely stable construction allowing these carpets to stand up to heavy use while retaining their pattern and color. Even after years of use, an Axminster carpet will retain design definition and colors will still be vibrant.

Our Axminster is offered in blends of premium wool and nylon, 100% nylon 6.6 and solution dyed nylon; all sturdy and stylish, they have been designed and engineered specifically for any project. In addition, our Axminster scores points for acoustical control, indoor air quality, easy and reduced maintenance, and longevity all which add up to maximum return on investment for our clients.