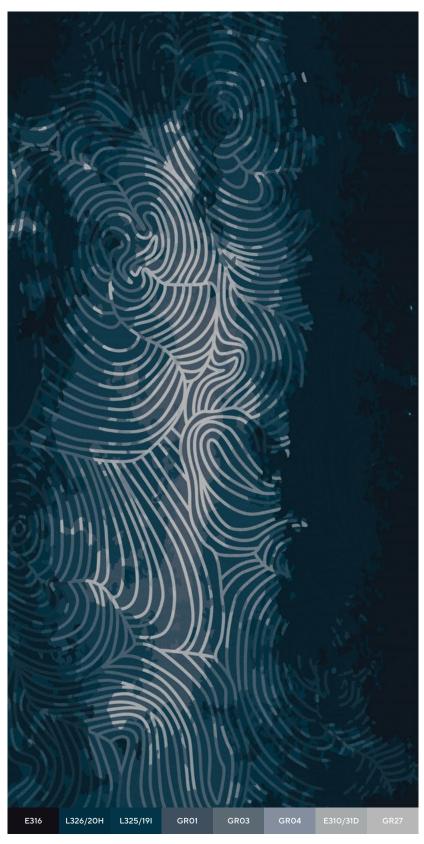

# LIMITLESS

Inspired by continuous motion and defined by inertia, *Limitless* represents Royal Thai's grit and commitment to growth. With a dedication to delivering the highest quality Axminster and Hand Tufted designs paired with a world-class team of support behind you, Royal Thai is equipped to carry your project through from idea to install. Let's move your concept forward. The potential is *Limitless*.































Design: MX060062P002 — AX — Repeat Size: 39' 6.57" x 46' 5.44"









### **ABOUT**

# **ROYAL THAI**

As carpet designers and collaborators, Royal Thai's inspiration draws from many worlds-from fine art, fashion and architecture to our process, machinery and materials. Partnering with a wide variety of artists from around the world, we offer a multicultural perspective with an extensive library of unique patterns and an unparalleled process-helping clients enhance their overall vision. No matter where in the world our carpets roll out, they capture attention and add the finishing touch to spaces and stories.

WHY

## **AXMINSTER**

Axminster is one of the most durable types of carpets in the market because the pile yarn and backing yarns are interwoven, forming an extremel