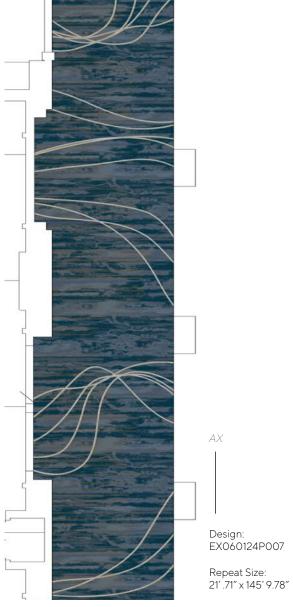

# LIMITLESS

Inspired by continuous motion and defined by inertia, *Limitless* represents Royal Thai's grit and commitment to growth. With a dedication to delivering the highest quality Axminster and Hand Tufted designs paired with a world-class team of support behind you, Royal Thai is equipped to carry your project through from idea to install. Let's move your concept forward. The potential is *Limitless*.































Design: MX060062P002 — AX — Repeat Size: 39' 6.57" x 46' 5.44"









### **ABOUT**

# **ROYAL THAI**

As carpet designers and collaborators, Royal Thai's inspiration draws from many worlds-from fine art, fashion and architecture to our process, machinery and materials. Partnering with a wide variety of artists from around the world, we offer a multicultural perspective with an extensive library of unique patterns and an unparalleled process-helping clients enhance their overall vision. No matter where in the world our carpets roll out, they capture attention and add the finishing touch to spaces and stories.

WHY

## **AXMINSTER**

Axminster is one of the most durable types of carpets in the market because the pile yarn and backing yarns are interwoven, forming an extremely stab