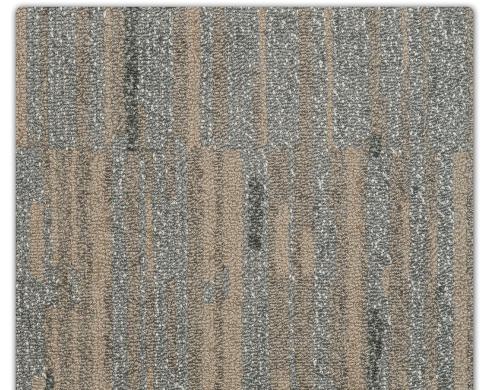

Design #: BH049094R001 Category: C Style: Organic Content: 84% Wool, 16% Spun Silk

The colors depicted in this rendering are approximations subject to the limitations of the printing and PDF process.

 $\ensuremath{\mathbb{C}}$  Royal Thai 2021 All rights reserved worldwide











Design #: FH049173R001 Category: D Style: Organic Content: 90% Wool, 10% Spun Silk

The colors depicted in this rendering are approximations subject to the limitations of the printing and PDF process.

© Royal Thai 2021 All rights reserved worldwide











Design #: FH049335P002 Category: A Style: Organic Content: 100% Wool

The colors depicted in this rendering are approximations subject to the limitations of the printing and PDF process.

 $\ensuremath{\mathbb{C}}$  Royal Thai 2021 All rights reserved worldwide











Design #: GH049578R001 Category: D Style: Organic Content: 80% Wool, 20% Spun Silk

The colors depicted in this rendering are approximations subject to the limitations of the printing and PDF process.

 $\ensuremath{\mathbb{C}}$  Royal Thai 2021 All rights reser