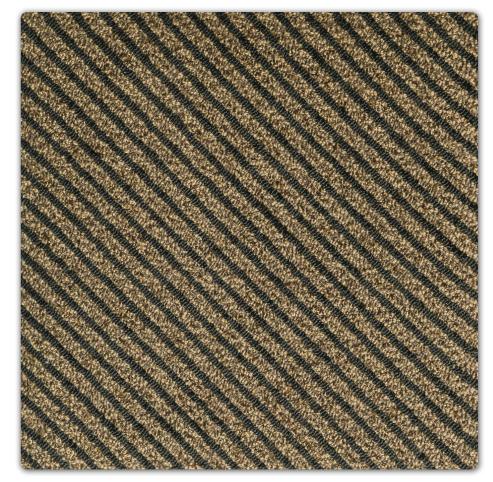

Design #: BH049094R001 Category: C Style: Organic Content: 84% Wool, 16% Spun Silk

The colors depicted in this rendering are approximations subject to the limitations of the printing and PDF process.

 $\ensuremath{\mathbb{C}}$  Royal Thai 2021 All rights reserved worldwide











Design #: FH049173R001 Category: D Style: Organic Content: 90% Wool, 10% Spun Silk

The colors depicted in this rendering are approximations subject to the limitations of the printing and PDF process.

© Royal Thai 2021 All rights reserved worldwide











Design #: FH049335P002 Category: A Style: Organic Content: 100% Wool

The colors depicted in this rendering are approximations subject to the limitations of the printing and PDF process.

 $\ensuremath{\mathbb{C}}$  Royal Thai 2021 All rights reserve