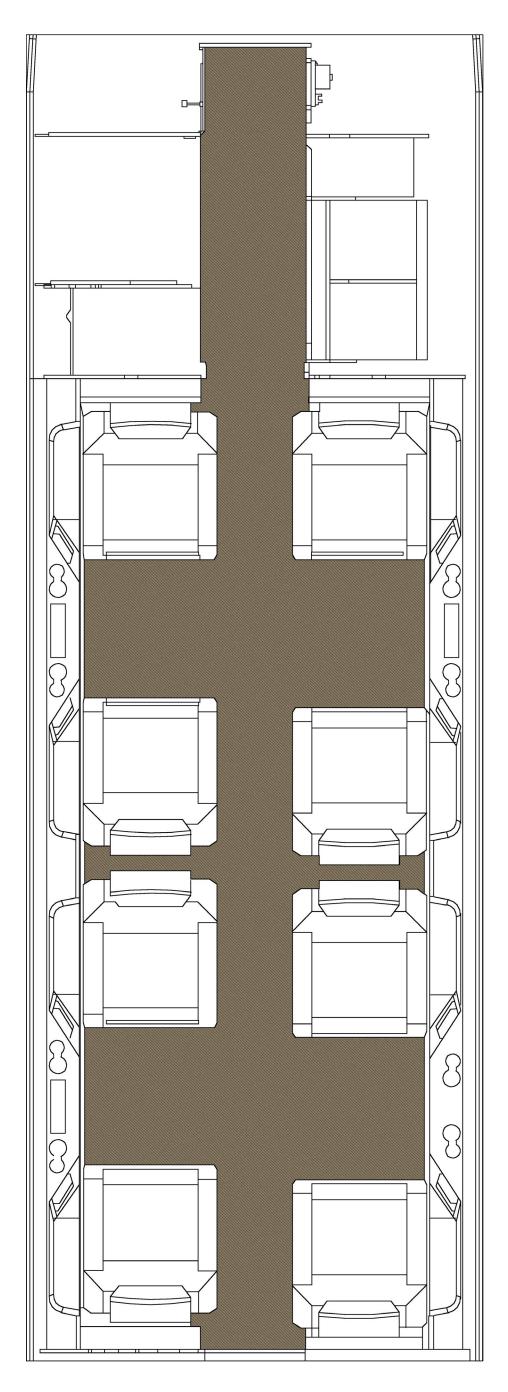

Design #: BH049094R001 Category: C Style: Organic Content: 84% Wool, 16% Spun Silk

The colors depicted in this rendering are approximations subject to the limitations of the printing and PDF process.

 $\ensuremath{\mathbb{C}}$  Royal Thai 2021 All rights reserved worldwide











Design #: FH049173R001 Category: D Style: Organic Content: 90% Wool, 10% Spun Silk

The colors depicted in this rendering are approximations subject to the limitations of the printing and PDF process.

© Royal Thai 2021 All rights reserved worldwide











Design #: FH049335P002 Category: A Style: Organic Content: 100% Wool

The colors depicted in this rendering are approximations subject to the limitations of the printing and PDF process.

 $\ensuremath{\mathbb{C}}$  Royal Thai 2021 All rights res