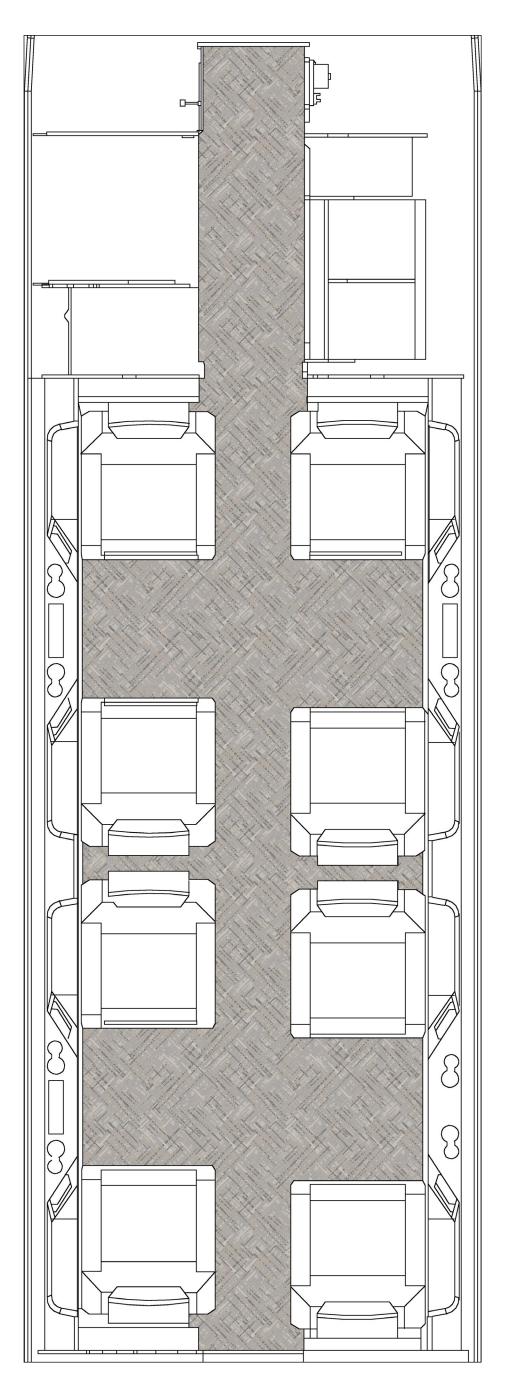

Design #: GH052628P001 Category: D Style: Organic Content: 100% Wool

The colors depicted in this rendering are approximations subject to the limitations of the printing and PDF process.

 $\ensuremath{\mathbb{C}}$  Royal Thai 2021 All rights reserved worldwide











Design #: GH052629P001 Category: E Style: Organic Content: 75% Wool, 25% Spun Silk

The colors depicted in this rendering are approximations subject to the limitations of the printing and PDF process.

© Royal Thai 2021 All rights reserved worldwide











Design #: GH052630P001 Category: D Style: Organic Content: 100% Wool

The colors depicted in this rendering are approximations subject to the limitations of the printing and PDF process.

 $\ensuremath{\mathbb{C}}$  Royal Thai 2021 All rights reserved worldwide









Design #: GH060643P001 Category: D Style: Organic Content: 89% Wool, 11% Spun Silk

The colors depicted in this rendering are approximations subject to the limitations of the printing and PDF process.

© Royal Thai 2021 All rights reserved worldwide