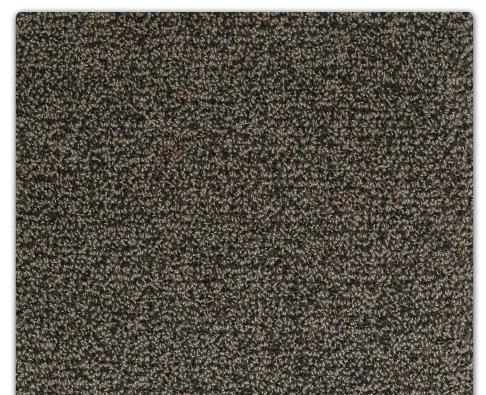

Design #: GH060643P001 Category: D Style: Organic Content: 89% Wool, 11% Spun Silk

The colors depicted in this rendering are approximations subject to the limitations of the printing and PDF process.

© Royal Thai 2021 All rights reserved worldwide