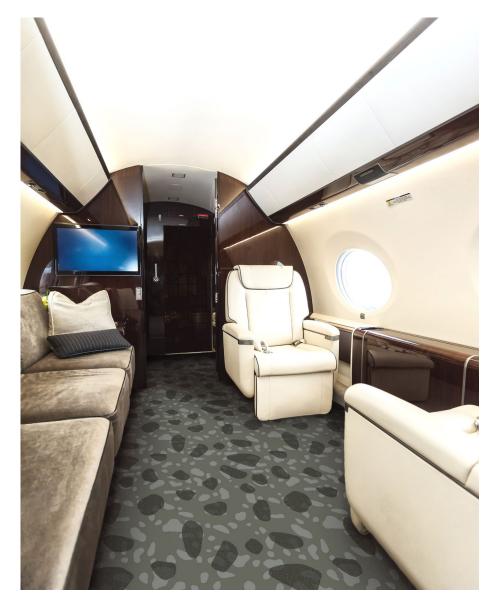

Design #: 12S190347-28-A Category: D Style: Organic Content: 100% wool

The colors depicted in this rendering are approximations subject to the limitations of the printing and PDF process.

 $\ensuremath{\mathbb{C}}$  Royal Thai 2021 All rights reserved worldwide