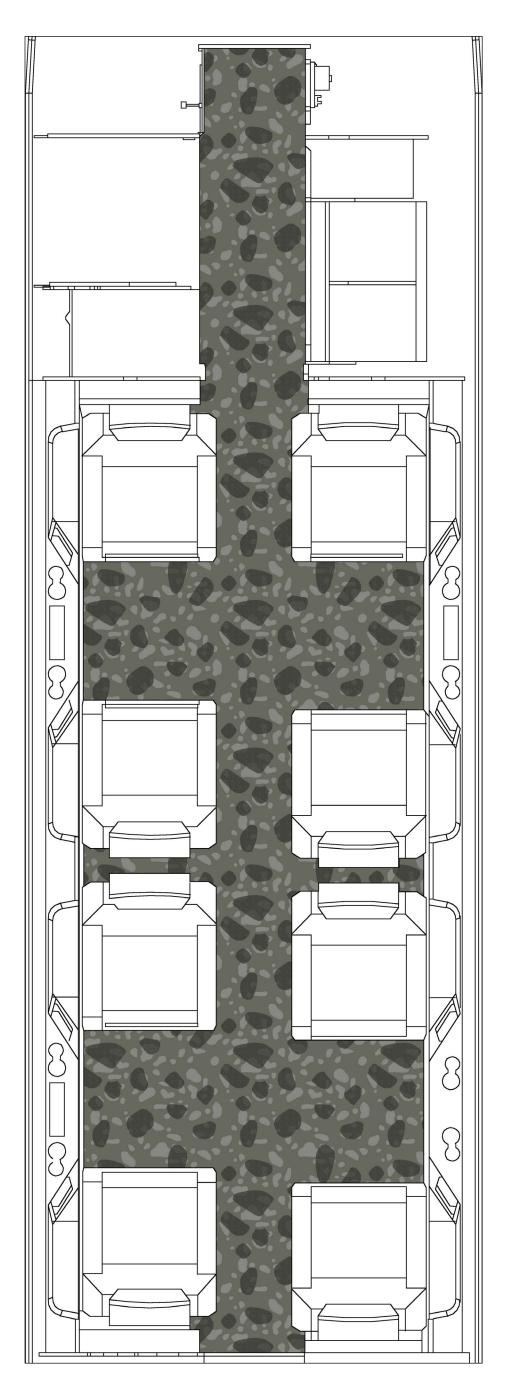

Design #: 12S190347-28-A Category: D Style: Organic Content: 100% wool

The colors depicted in this rendering are approximations subject to the limitations of the printing and PDF process.

 $\ensuremath{\mathbb{C}}$  Royal Thai 2021 All rights reserved worldwide