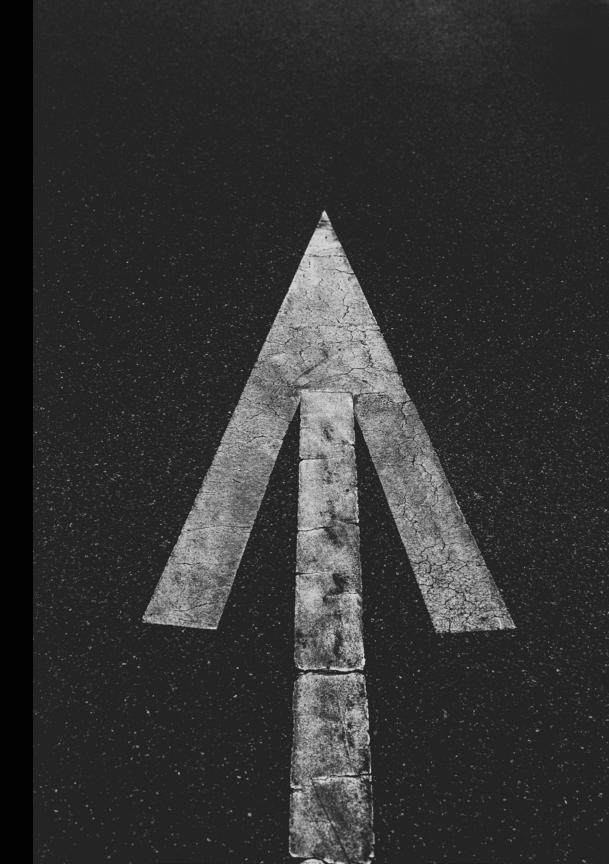

# **ASCEND**

Hand tufted using premium New Zealand wool and spun silk, Ascend I is the first in an ongoing series of Private Aviation collections inspired by the elements of flight. Abstract patterns of cumulus clouds contrast with the angular geometric designs reminiscent of power lines and highway networks as they disappear beneath the ascent.