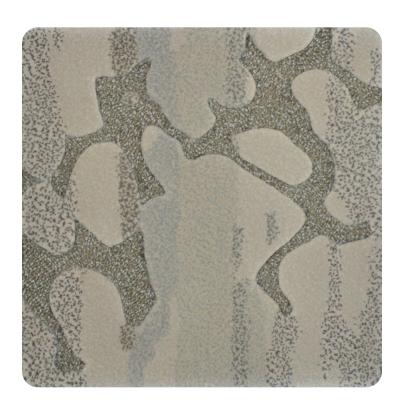

# **ASCEND**

Hand tufted using premium New Zealand wool and spun silk, Ascend I is the first in an ongoing series of Private Aviation collections inspired by the elements of flight. Abstract patterns of cumulus clouds contrast with the angular geometric designs reminiscent of power lines and highway networks as they disappear beneath the ascent.

Design: FH058390P004 Category: D Content: 100% Wool

Design: GH058122P002 Category: C Content: 100% Wool

Design: GH058123P001 Category: C Content: 98% Wool, 2% Silk

Design: GH058121P001 Category: D Content: 63% Wool, 37% Silk

Design: EH058609P001 Category: E Content: 81% Wool , 19% Silk

Design: FH061054P002 Category: E Content: 66% Wool, 34% Silk

Design: FH058606P002 Category: E Content: 89% Wool, 11% Silk

Design: FH058084P002 Category: E Content: 99% Wool, 1% Silk

Design: FH058082P007 Category: E Content: 100% Wool