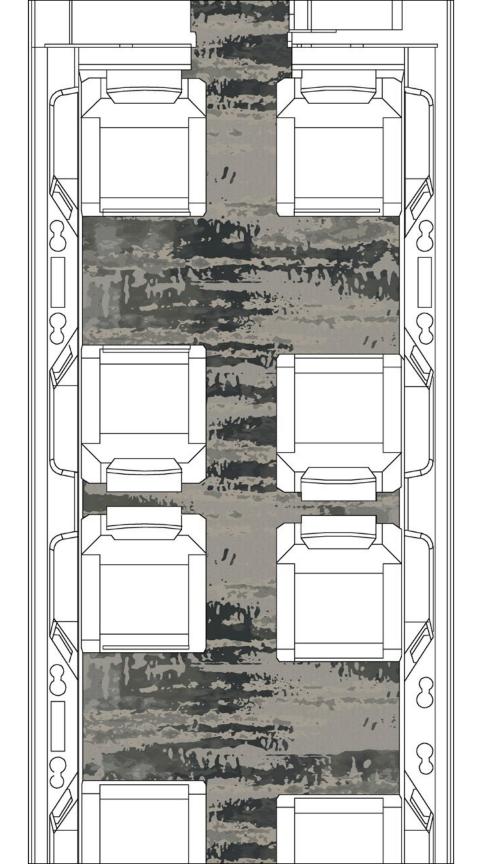

# **ASCEND**

Hand tufted using premium New Zealand wool and spun silk, Ascend I is the first in an ongoing series of Private Aviation collections inspired by the elements of flight. Abstract patterns of cumulus clouds contrast with the angular geometric designs reminiscent of power lines and highway networks as they disappear beneath the ascent.

Design: FH058390P004 Category: D Content: 100% Wool

Design: GH058122P002 Category: C Content: 100% Wool

Design: GH058123P001 Category: C Content: 98% Wool, 2% Silk

Design: GH058121P001 Category: D Content: 63% Wool, 37% Silk

Design: EH058609P001 Category: E Content: 81% Wool , 19% Silk

Design: FH061054P002 Category: E Content: 66% Wool, 34% Silk

Design: FH058606P002 Category: E Content: 89% Wool, 11% Silk

Design: FH058084P002 Category: E Content: 99% Wool, 1% Silk

Design: FH058082P007 Category: E Content: 100% Wool