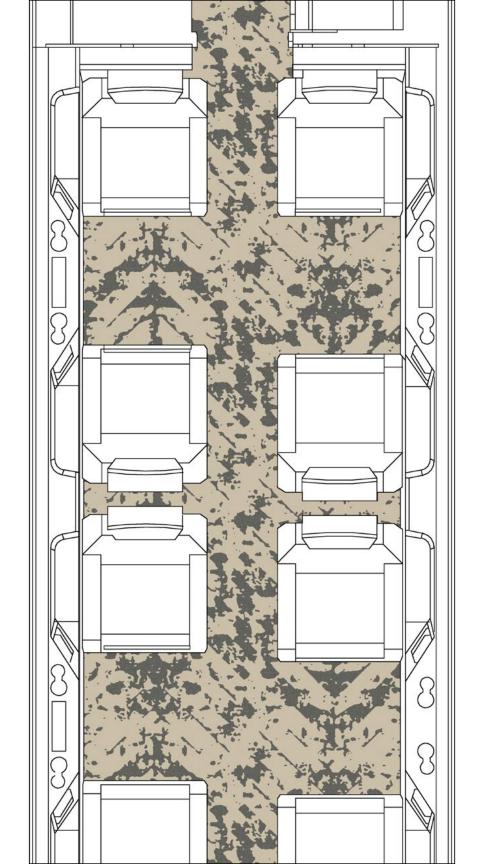

# **ASCEND**

Hand tufted using premium New Zealand wool and spun silk, Ascend I is the first in an ongoing series of Private Aviation collections inspired by the elements of flight. Abstract patterns of cumulus clouds contrast with the angular geometric designs reminiscent of power lines and highway networks as they disappear beneath the ascent.

Design: FH058390P004 Category: D Content: 100% Wool

Design: GH058122P002 Category: C Content: 100% Wool

Design: GH058123P001 Category: C Content: 98% Wool, 2% Silk

Design: GH058121P001 Category: D Content: 63% Wool, 37% Silk

Design: EH058609P001 Category: E Content: 81% Wool , 19% Silk

Design: FH061054P002 Category: E Content: 66% Wool, 34% Silk

Design: FH058606P002 Category: E Content: 89% Wool, 11% Silk

Design: FH058084P002 Category: E Content: 99% Wool, 1% Silk

Design: FH058082P007 Category: E Content: 100% Wool