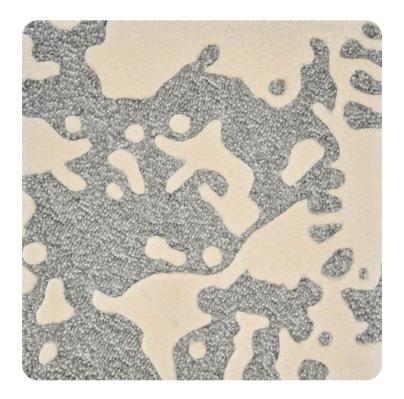

# **ASCEND**

Hand tufted using premium New Zealand wool and spun silk, Ascend I is the first in an ongoing series of Private Aviation collections inspired by the elements of flight. Abstract patterns of cumulus clouds contrast with the angular geometric designs reminiscent of power lines and highway networks as they disappear beneath the ascent.