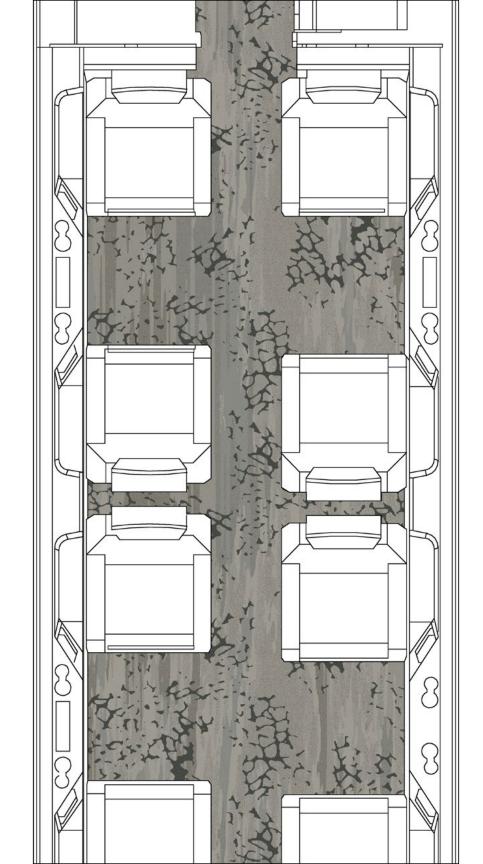

# **ASCEND**

Hand tufted using premium New Zealand wool and spun silk, Ascend I is the first in an ongoing series of Private Aviation collections inspired by the elements of flight. Abstract patterns of cumulus clouds contrast with the angular geometric designs reminiscent of power lines and highway networks as they disappear beneath the ascent.

Design: FH058390P004 Category: D Content: 100% Wool

Design: GH058122P002 Category: C Content: 100% Wool

Design: GH058123P001 Category: C Content: 98% Wool, 2% Silk

Design: GH058121P001 Category: D Content: 63% Wool, 37% Silk

Design: EH058609P001 Category: E Content: 81% Wool , 19% Silk

Design: FH061054P002 Category: E Content: 66% Wool, 34% Silk

Design: FH058606P002 Category: E Content: 89% Wool, 11% Silk

Design: FH058084P002 Category: E Content: 99% Wool, 1% Silk

Design: FH058082P007 Category: E Content: 100% Wool