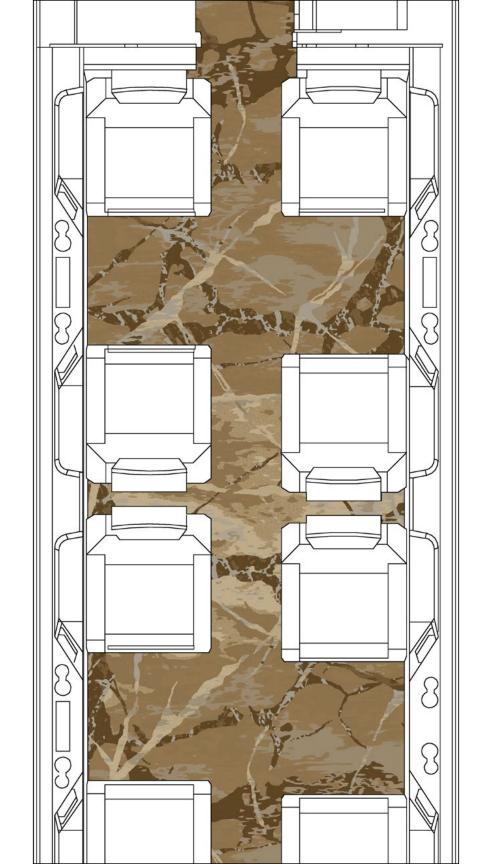

# **ASCEND**

Hand tufted using premium New Zealand wool and spun silk, Ascend I is the first in an ongoing series of Private Aviation collections inspired by the elements of flight. Abstract patterns of cumulus clouds contrast with the angular geometric designs reminiscent of power lines and highway networks as they disappear beneath the ascent.

### WHY **HAND TUFTED**

Crafted by our master artisans with nearly six decades of training, Royal Thai's hand tufted carpets bring to life the full creative vision of a designer in ways few textiles can. Using premium wool and silk, our expert tufters add texture and dimension to our creations through specialized sculpting and carving techniques that bring out intricate details and make a stunning visual impact.