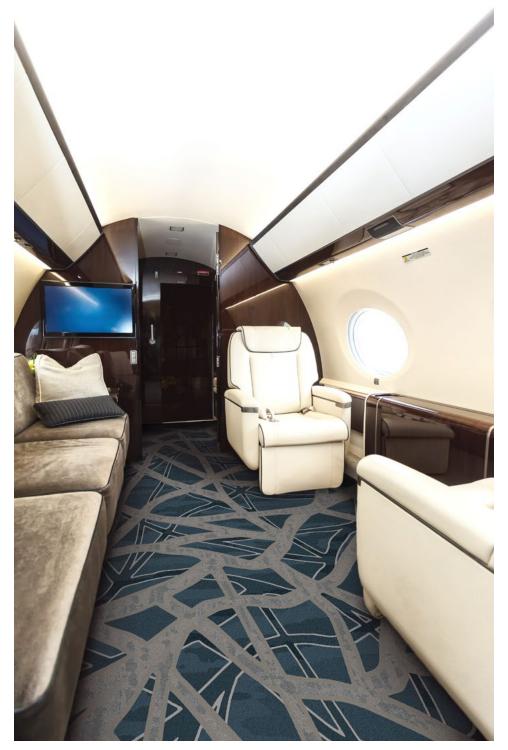

# **ASCEND**

Hand tufted using premium New Zealand wool and spun silk, Ascend I is the first in an ongoing series of Private Aviation collections inspired by the elements of flight. Abstract patterns of cumulus clouds contrast with the angular geometric designs reminiscent of power lines and highway networks as they disappear beneath the ascent.

### WHY **HAND TUFTED**

Crafted by our master artisans with nearly six decades of training, Royal Thai's hand tufted carpets bring to life the full creative vision of a designer in ways few textiles can. Using premium wool and silk, our expert tufters add texture and dimension to our creations through specialized sculpting and carving techniques that bring out intricate details and make a stunning visual impact.