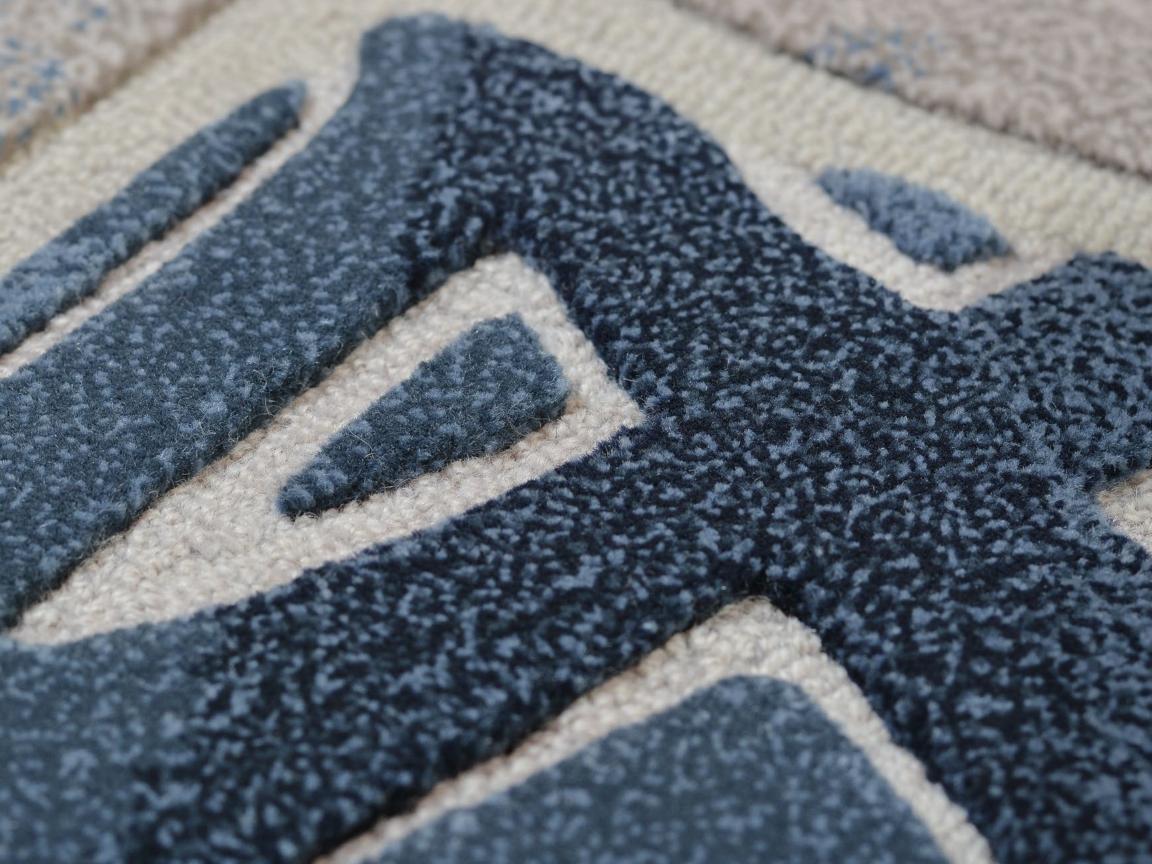

# **ASCEND**

Hand tufted using premium New Zealand wool and spun silk, Ascend I is the first in an ongoing series of Private Aviation collections inspired by the elements of flight. Abstract patterns of cumulus clouds contrast with the angular geometric designs reminiscent of power lines and highway networks as they disappear beneath the ascent.

### WHY **HAND TUFTED**

Crafted by our master artisans with nearly six decades of training, Royal Thai's hand tufted carpets bring to life the full creative vision of a designer in ways few textiles can. Using premium wool and silk, our expert tufters add texture and dimension to our creations through specialized sculpting and carving techniques that bring out intricate details and make a stunning visual impact.