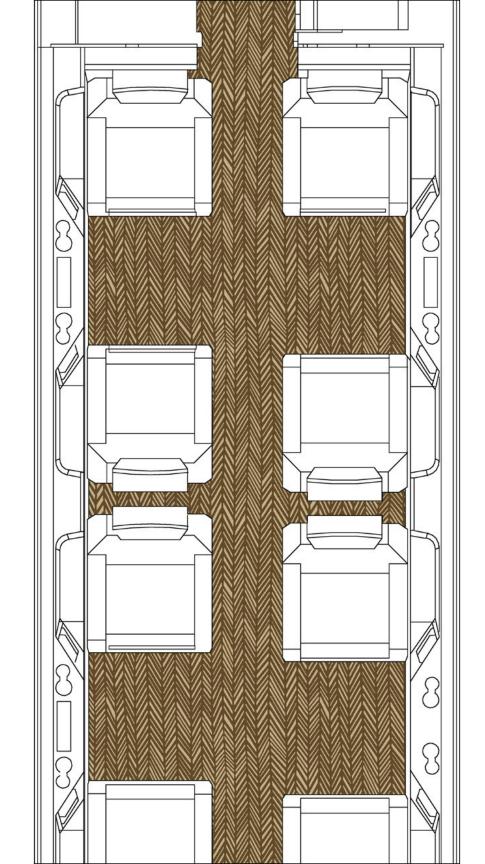

# **ASCEND**

Hand tufted using premium New Zealand wool and spun silk, Ascend I is the first in an ongoing series of Private Aviation collections inspired by the elements of flight. Abstract patterns of cumulus clouds contrast with the angular geometric designs reminiscent of power lines and highway networks as they disappear beneath the ascent.