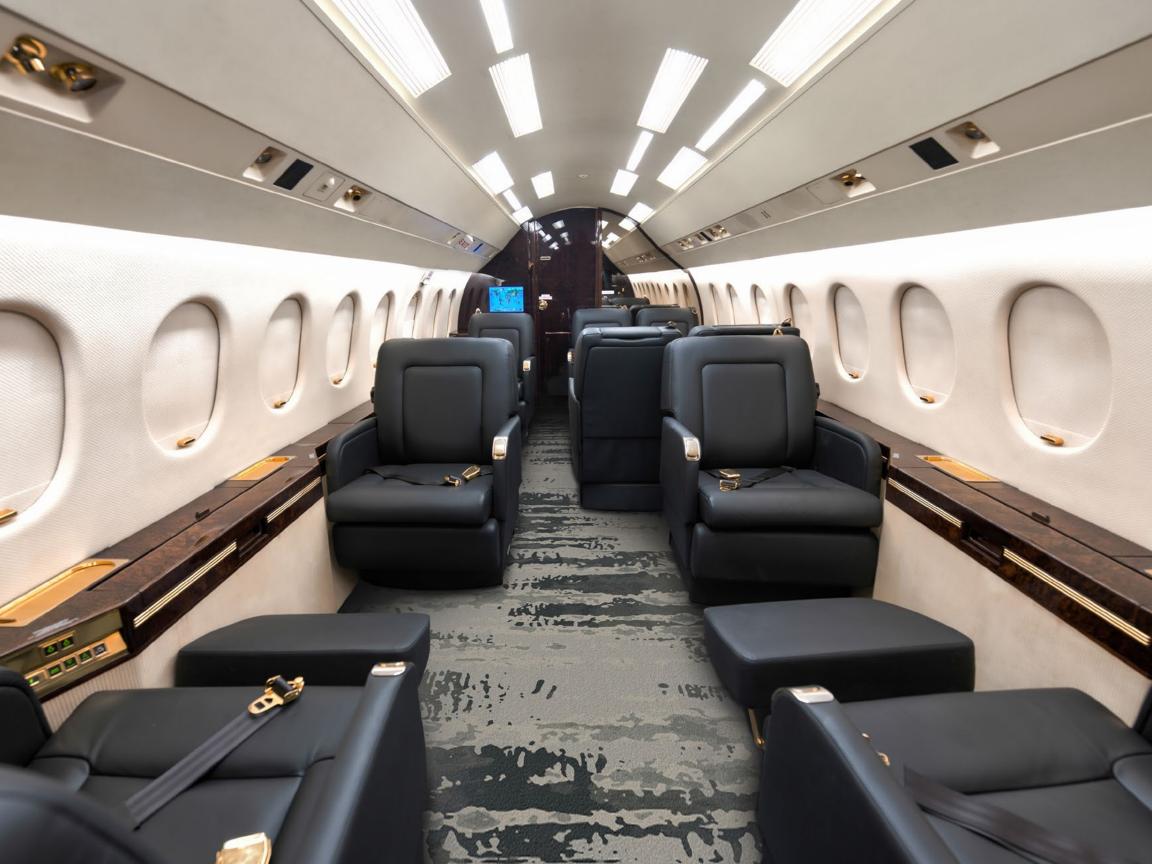

## ABOUT ROYAL THAI

Royal Thai takes flooring to another level, with inspired designs that will elevate and enhance any space.

As carpet designers and collaborators, Royal Thai's inspiration draws from many worlds-from fine art, fashion and architecture to our process, machinery and materials. Partnering with a wide variety of artists from around the world, we offer a multicultural perspective with an extensive library of unique patterns and an unparalleled process-helping clients enhance their overall vision. No matter where in the world our carpets roll out, they capture attention and add the finishing touch to spaces and stories.

### WHY **HAND TUFTED**

Crafted by our master artisans with nearly six decades of training, Royal Thai's hand tufted carpets bring to life the full creative vision of a designer in ways few textiles can. Using premium wool and silk, our expert tufters add texture and dimension to our creations through specialized sculpting and carving techniques that bring out intricate details and make a stunning visual impact.