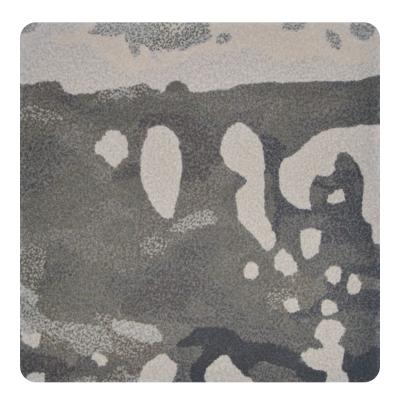

# **ASCEND**

Hand tufted using premium New Zealand wool and spun silk, Ascend I is the first in an ongoing series of Private Aviation collections inspired by the elements of flight. Abstract patterns of cumulus clouds contrast with the angular geometric designs reminiscent of power lines and highway networks as they disappear beneath the ascent.

Design: FH058390P004 Category: D Content: 100% Wool

Design: GH058122P002 Category: C Content: 100% Wool

Design: GH058123P001 Category: C Content: 98% Wool, 2% Silk

Design: GH058121P001 Category: D Content: 63% Wool, 37% Silk

Design: EH058609P001 Category: E Content: 81% Wool , 19% Silk

Design: FH061054P002 Category: E Content: 66% Wool, 34% Silk

Design: FH058606P002 Category: E Content: 89% Wool, 11% Silk

Design: FH058084P002 Category: E Content: 99% Wool, 1% Silk

Design: FH058082P007 Category: E Content: 100% Wool