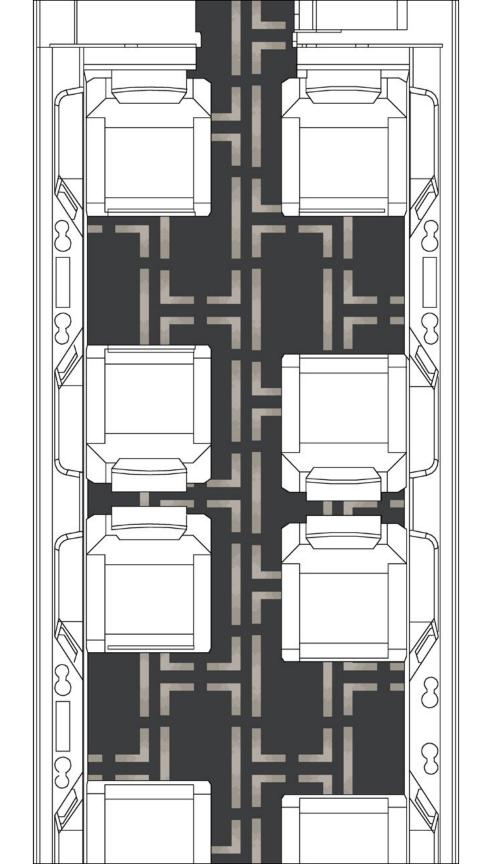

# **ASCEND**

Hand tufted using premium New Zealand wool and spun silk, Ascend I is the first in an ongoing series of Private Aviation collections inspired by the elements of flight. Abstract patterns of cumulus clouds contrast with the angular geometric designs reminiscent of power lines and highway networks as they disappear beneath the ascent.