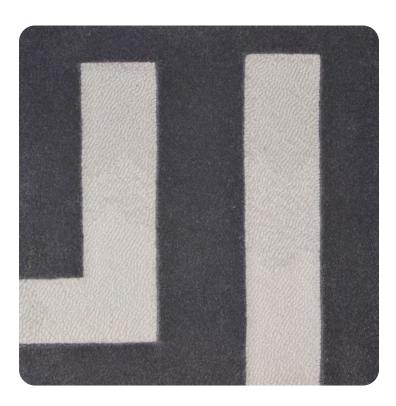

# **ASCEND**

Hand tufted using premium New Zealand wool and spun silk, Ascend I is the first in an ongoing series of Private Aviation collections inspired by the elements of flight. Abstract patterns of cumulus clouds contrast with the angular geometric designs reminiscent of power lines and highway networks as they disappear beneath the ascent.

Design: FH058390P004 Category: D Content: 100% Wool

Design: GH058122P002 Category: C Content: 100% Wool

Design: GH058123P001 Category: C Content: 98% Wool, 2% Silk

Design: GH058121P001 Category: D Content: 63% Wool, 37% Silk