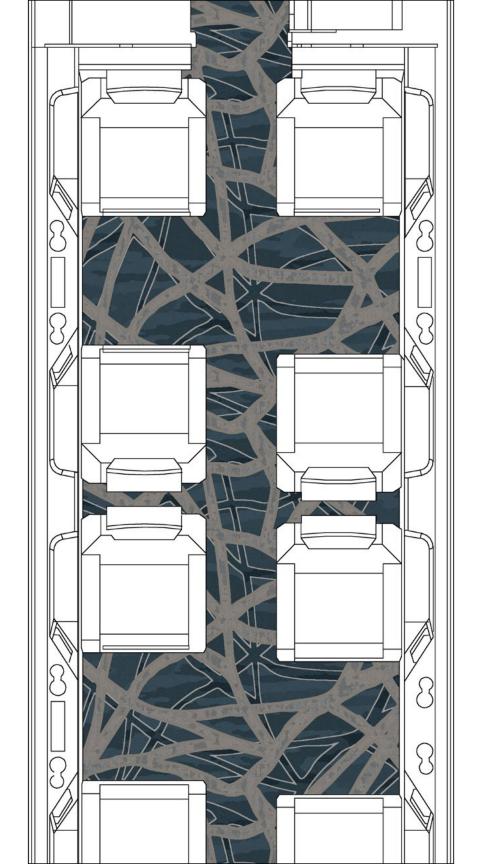

# **ASCEND**

Hand tufted using premium New Zealand wool and spun silk, Ascend I is the first in an ongoing series of Private Aviation collections inspired by the elements of flight. Abstract patterns of cumulus clouds contrast with the angular geometric designs reminiscent of power lines and highway networks as they disappear beneath the ascent.

### WHY **HAND TUFTED**

Crafted by our master artisans with nearly six decades of training, Royal Thai's hand tufted carpets bring to life the full creative vision of a designer in ways few textiles can. Using premium wool and silk, our expert tufters add texture and dimension to our creations through specialized sculpting and carving techniques that bring out intricate details and make a stunning visual impact.