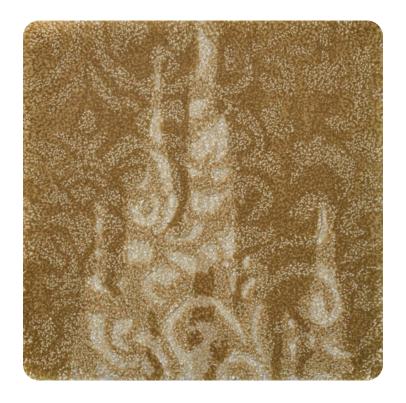

# **ASCEND**

Hand tufted using premium New Zealand wool and spun silk, Ascend I is the first in an ongoing series of Private Aviation collections inspired by the elements of flight. Abstract patterns of cumulus clouds contrast with the angular geometric designs reminiscent of power lines and highway networks as they disappear beneath the ascent.

Design: FH058390P004 Category: D Content: 100% Wool

Design: GH058122P002 Category: C Content: 100% Wool

Design: GH058123P001 Category: C Content: 98% Wool, 2% Silk

Design: GH058121P001 Category: D Content: 63% Wool, 37% Silk