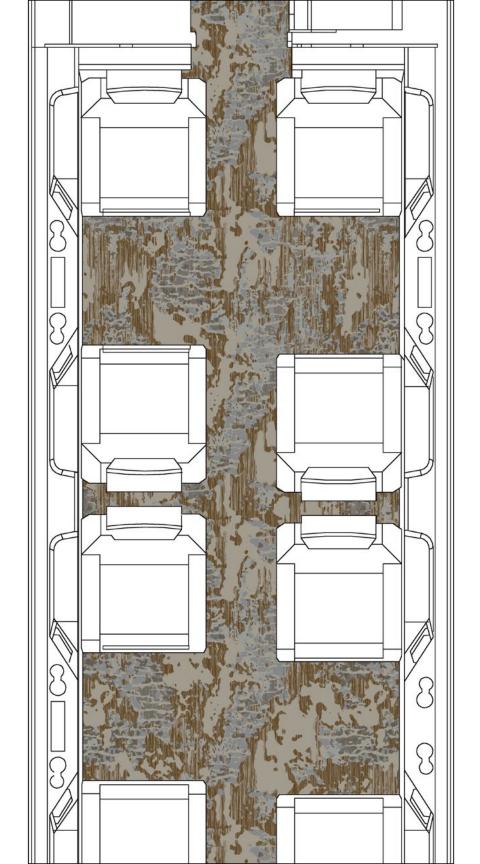

# **ASCEND**

Hand tufted using premium New Zealand wool and spun silk, Ascend II is the second in an ongoing series of Private Aviation collections inspired by the elements of flight. Abstract patterns of cumulous clouds contrast with the angular geometric designs remiscent of power lines and highway networks as they disappear beneath the ascent.

Design: FH058085P002 Category: D Content: 100% Wool

Design: FH058384P002 Category: D Content: 96% Wool , 4% Silk

Design: FH058439P004 Category: E Content: 100% Wool

Design: GH058155P007 Category: C Content: 92% Wool, 8% Spun Silk

Design: GH057953P005 Category: D Content: 66% Wool, 34% Spun Silk

Design: FH058086P001 Category: E Content: 68% Wool, 32% Silk

Design: EH058605P006 Category: E Content: 100% Wool

Design: FH058636P001 Category: E Content: 96% Wool, 4% Spun Silk

Design: FH058795P002 Category: E Content: 99% Wool, 1% Silk