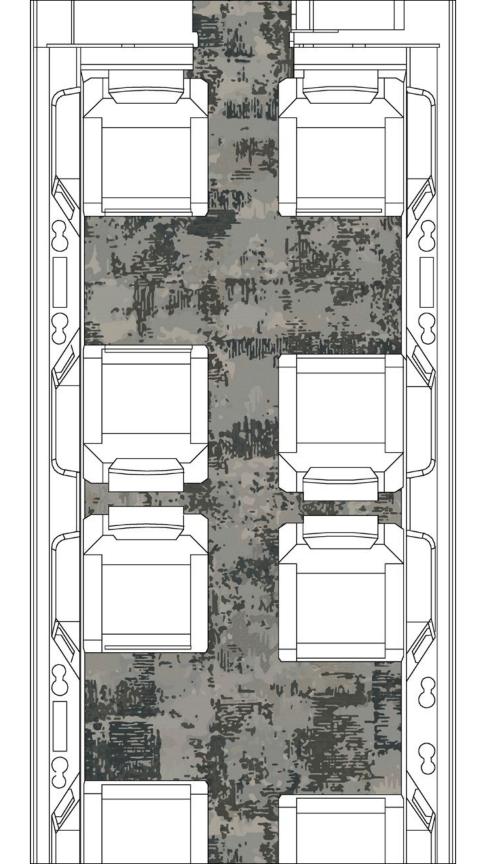

# **ASCEND**

Hand tufted using premium New Zealand wool and spun silk, Ascend II is the second in an ongoing series of Private Aviation collections inspired by the elements of flight. Abstract patterns of cumulous clouds contrast with the angular geometric designs remiscent of power lines and highway networks as they disappear beneath the ascent.

## WHY **HAND TUFTED**

Crafted by our master artisans with nearly six decades of training, Royal Thai's hand tufted carpets bring to life the full creative vision of a designer in ways few textiles can. Using premium wool and silk, our expert tufters add texture and dimension to our creations through specialized sculpting and carving techniques that bring out intricate details and make a stunning visual impact.