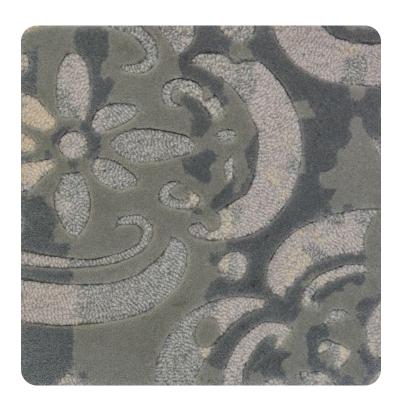

# **ASCEND**

Hand tufted using premium New Zealand wool and spun silk, Ascend II is the second in an ongoing series of Private Aviation collections inspired by the elements of flight. Abstract patterns of cumulous clouds contrast with the angular geometric designs remiscent of power lines and highway networks as they disappear beneath the ascent.