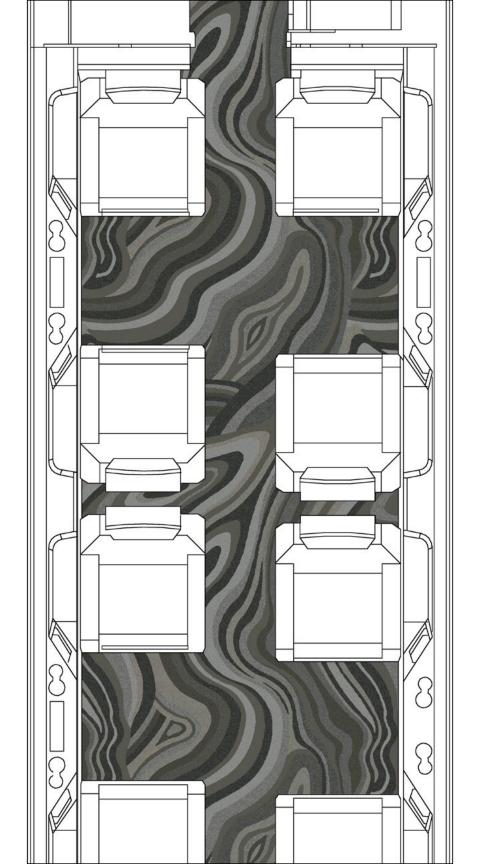

# **ASCEND**

Hand tufted using premium New Zealand wool and spun silk, Ascend II is the second in an ongoing series of Private Aviation collections inspired by the elements of flight. Abstract patterns of cumulous clouds contrast with the angular geometric designs remiscent of power lines and highway networks as they disappear beneath the ascent.