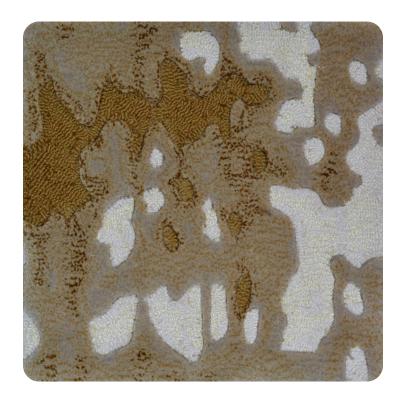

# **ASCEND**

Hand tufted using premium New Zealand wool and spun silk, Ascend II is the second in an ongoing series of Private Aviation collections inspired by the elements of flight. Abstract patterns of cumulous clouds contrast with the angular geometric designs remiscent of power lines and highway networks as they disappear beneath the ascent.