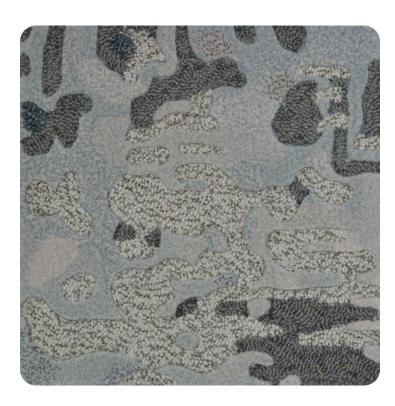

# **ASCEND**

Hand tufted using premium New Zealand wool and spun silk, Ascend II is the second in an ongoing series of Private Aviation collections inspired by the elements of flight. Abstract patterns of cumulous clouds contrast with the angular geometric designs remiscent of power lines and highway networks as they disappear beneath the ascent.