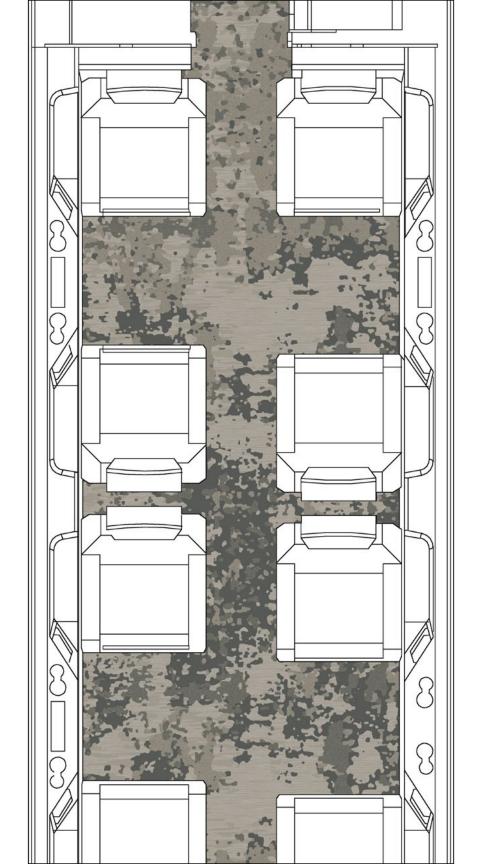

# **ASCEND**

Hand tufted using premium New Zealand wool and spun silk, Ascend II is the second in an ongoing series of Private Aviation collections inspired by the elements of flight. Abstract patterns of cumulous clouds contrast with the angular geometric designs remiscent of power lines and highway networks as they disappear beneath the ascent.

## WHY **HAND TUFTED**

Crafted by our master artisans with nearly six decades of training, Royal Thai's hand tufted carpets bring to life the full creative vision of a designer in ways few textiles can. Using premium wool and silk, our expert tufters add texture and dimension to our creations through specialized sculpting and carving techniques that bring out intricate details and make a stunning visual impact.