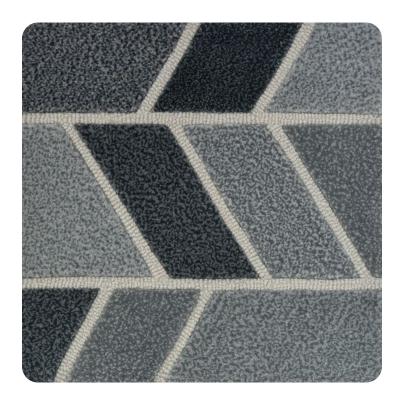

# **ASCEND**

Hand tufted using premium New Zealand wool and spun silk, Ascend II is the second in an ongoing series of Private Aviation collections inspired by the elements of flight. Abstract patterns of cumulous clouds contrast with the angular geometric designs remiscent of power lines and highway networks as they disappear beneath the ascent.

Design: FH058085P002 Category: D Content: 100% Wool

Design: FH058384P002 Category: D Content: 96% Wool , 4% Silk

Design: FH058439P004 Category: E Content: 100% Wool

Design: GH058155P007 Category: C Content: 92% Wool, 8% Spun Silk

Design: GH057953P005 Category: D Content: 66% Wool, 34% Spun Silk

Design: FH058086P001 Category: E Content: 68% Wool, 32% Silk

Design: EH058605P006 Category: E Content: 100% Wool

Design: FH058636P001 Category: E Content: 96% Wool, 4% Spun Silk

Design: FH058795P002 Category: E Content: 99% Wool, 1% Silk