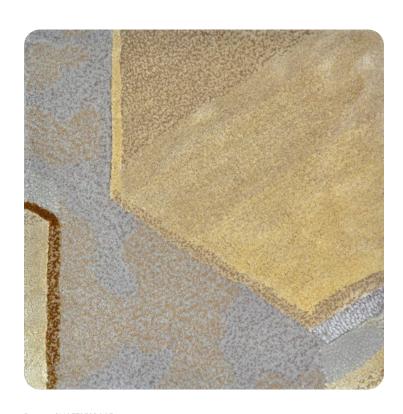

# **ASCEND**

Hand tufted using premium New Zealand wool and spun silk, Ascend II is the second in an ongoing series of Private Aviation collections inspired by the elements of flight. Abstract patterns of cumulous clouds contrast with the angular geometric designs remiscent of power lines and highway networks as they disappear beneath the ascent.

## WHY **HAND TUFTED**

Crafted by our master artisans with nearly six decades of training, Royal Thai's hand tufted carpets bring to life the full creative vision of a designer in ways few textiles can. Using premium wool and silk, our expert tufters add texture and dimension to our creations through specialized sculpting and carving techniques that bring out intricate details and make a stunning visual impact.