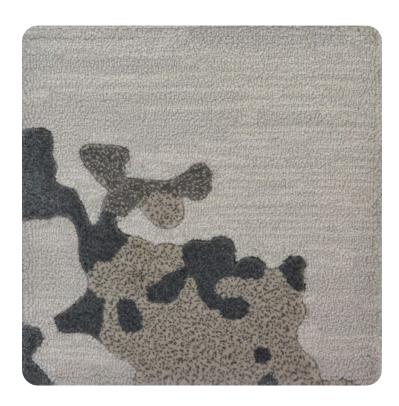

# **ASCEND**

Hand tufted using premium New Zealand wool and spun silk, Ascend II is the second in an ongoing series of Private Aviation collections inspired by the elements of flight. Abstract patterns of cumulous clouds contrast with the angular geometric designs remiscent of power lines and highway networks as they disappear beneath the ascent.

## WHY **HAND TUFTED**

Crafted by our master artisans with nearly six decades of training, Royal Thai's hand tufted carpets bring to life the full creative vision of a designer in ways few textiles can. Using premium wool and silk, our expert tufters add texture and dimension to our creations through specialized sculpting and carving techniques that bring out intricate details and make a stunning visual impact.