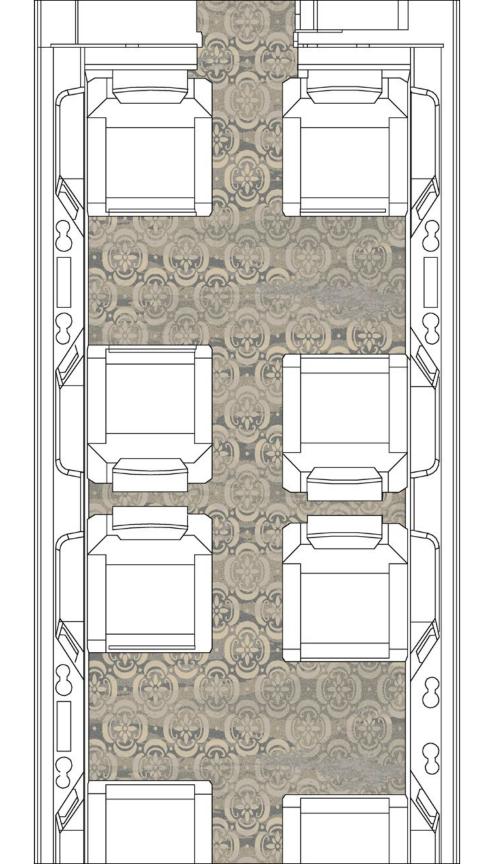

# **ASCEND**

Hand tufted using premium New Zealand wool and spun silk, Ascend II is the second in an ongoing series of Private Aviation collections inspired by the elements of flight. Abstract patterns of cumulous clouds contrast with the angular geometric designs remiscent of power lines and highway networks as they disappear beneath the ascent.

Design: FH058085P002 Category: D Content: 100% Wool

Design: FH058384P002 Category: D Content: 96% Wool , 4% Silk

Design: FH058439P004 Category: E Content: 100% Wool

Design: GH058155P007 Category: C Content: 92% Wool, 8% Spun Silk

Design: GH057953P005 Category: D Content: 66% Wool, 34% Spun Silk

Design: FH058086P001 Category: E Content: 68% Wool, 32% Silk

Design: EH058605P006 Category: E Content: 100% Wool

Design: FH058636P001 Category: E Content: 96% Wool, 4% Spun Silk

Design: FH058795P002 Category: E Content: 99% Wool, 1% Silk