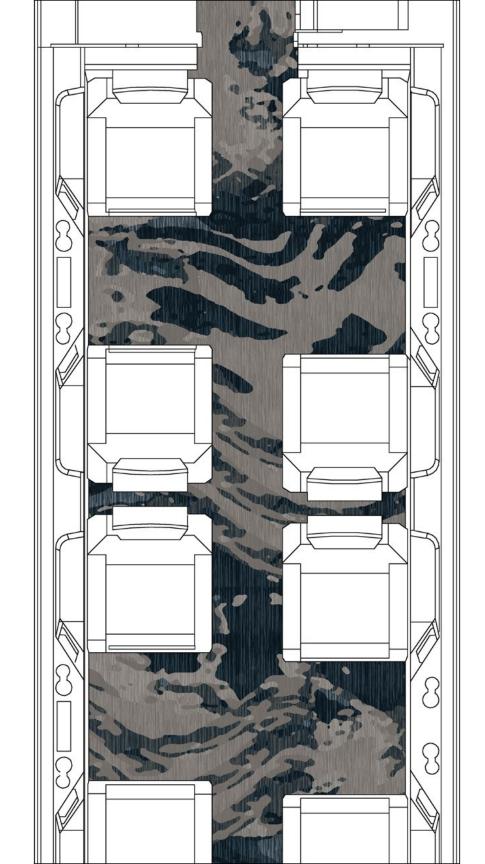

# **ASCEND**

Hand tufted using premium New Zealand wool and spun silk, Ascend II is the second in an ongoing series of Private Aviation collections inspired by the elements of flight. Abstract patterns of cumulous clouds contrast with the angular geometric designs remiscent of power lines and highway networks as they disappear beneath the ascent.