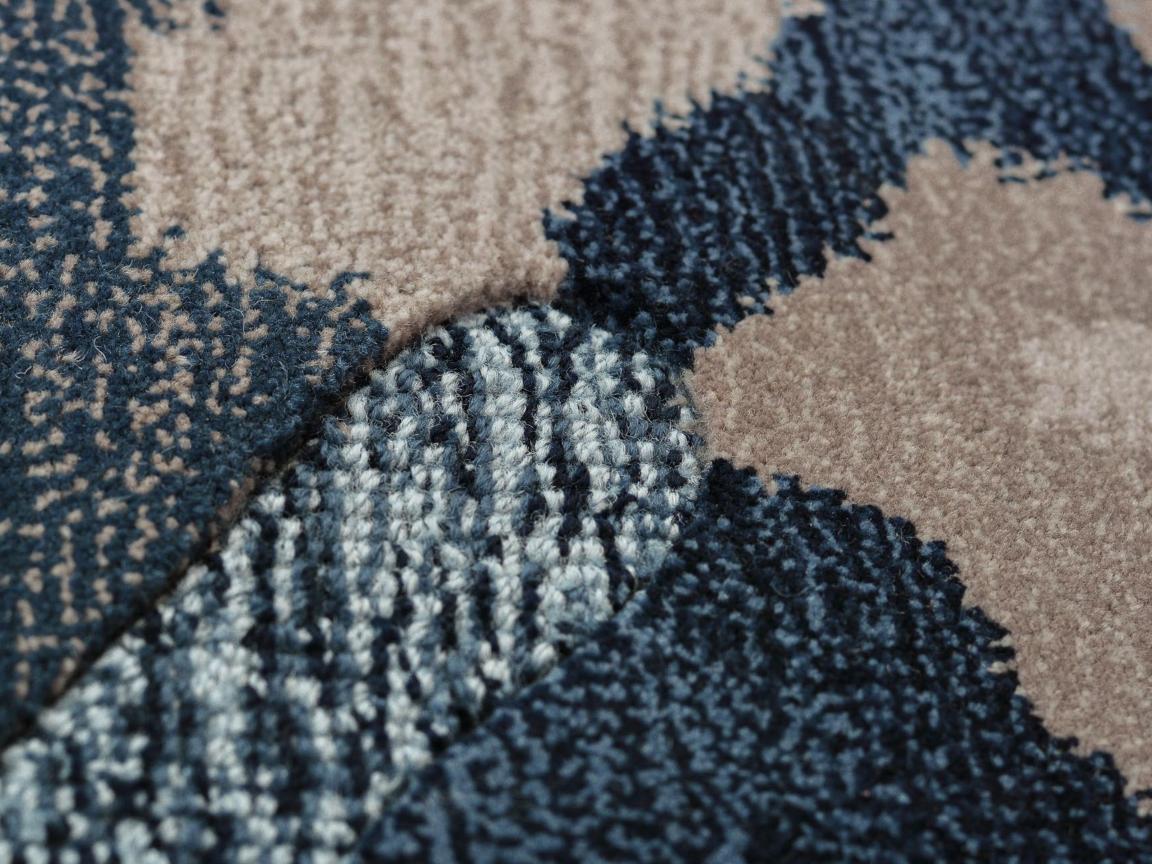

# **ASCEND**

Hand tufted using premium New Zealand wool and spun silk, Ascend II is the second in an ongoing series of Private Aviation collections inspired by the elements of flight. Abstract patterns of cumulous clouds contrast with the angular geometric designs remiscent of power lines and highway networks as they disappear beneath the ascent.

## WHY **HAND TUFTED**

Crafted by our master artisans with nearly six decades of training, Royal Thai's hand tufted carpets bring to life the full creative vision of a designer in ways few textiles can. Using premium wool and silk, our expert tufters add texture and dimension to our creations through specialized sculpting and carving techniques that bring out intricate details and make a stunning visual impact.