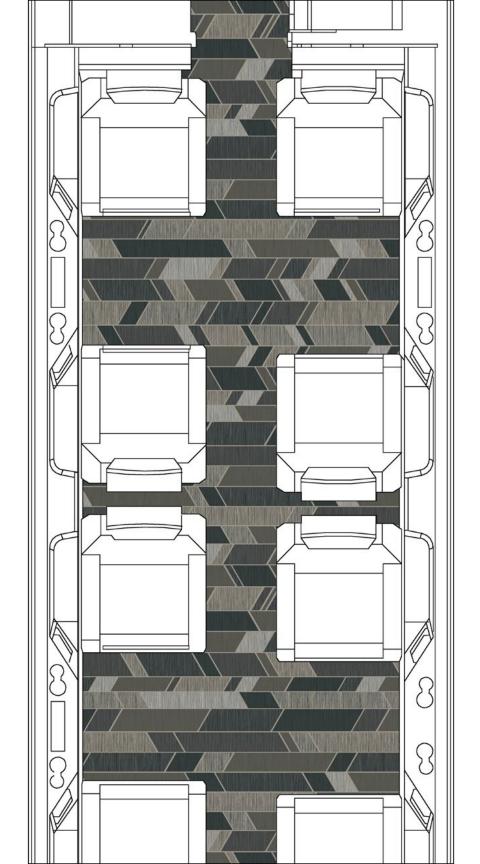

# **ASCEND**

Hand tufted using premium New Zealand wool and spun silk, Ascend II is the second in an ongoing series of Private Aviation collections inspired by the elements of flight. Abstract patterns of cumulous clouds contrast with the angular geometric designs remiscent of power lines and highway networks as they disappear beneath the ascent.

Design: FH058085P002 Category: D Content: 100% Wool

Design: FH058384P002 Category: D Content: 96% Wool , 4% Silk

Design: FH058439P004 Category: E Content: 100% Wool

Design: GH058155P007 Category: C Content: 92% Wool, 8% Spun Silk

Design: GH057953P005 Category: D Content: 66% Wool, 34% Spun Silk

Design: FH058086P001 Category: E Content: 68% Wool, 32% Silk

Design: EH058605P006 Category: E Content: 100% Wool

Design: FH058636P001 Category: E Content: 96% Wool, 4% Spun Silk

Design: FH058795P002 Category: E Content: 99% Wool, 1% Silk