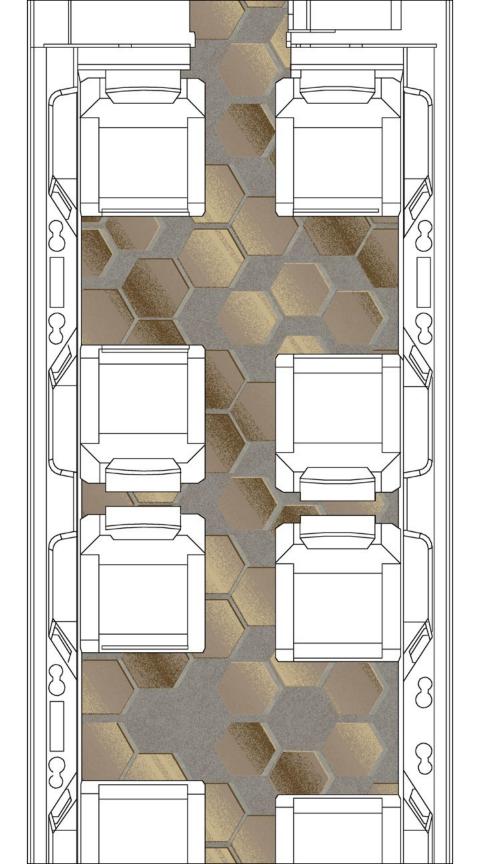

# **ASCEND**

Hand tufted using premium New Zealand wool and spun silk, Ascend II is the second in an ongoing series of Private Aviation collections inspired by the elements of flight. Abstract patterns of cumulous clouds contrast with the angular geometric designs remiscent of power lines and highway networks as they disappear beneath the ascent.